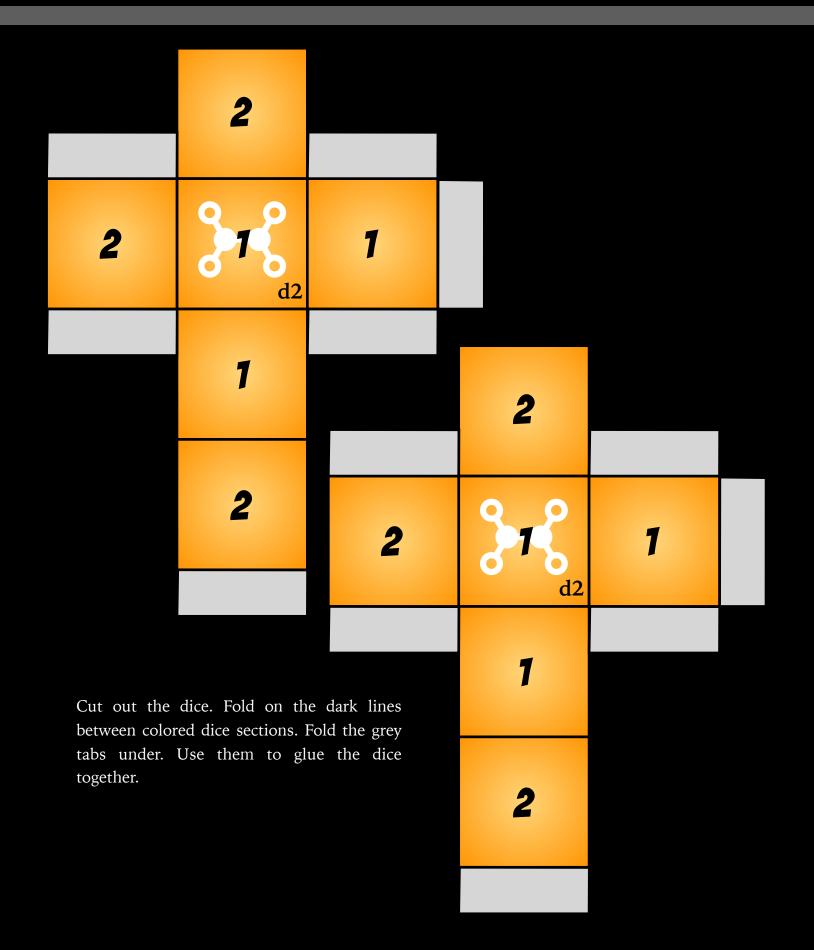

Cut out the dice. Fold on the dark lines between colored dice sections. Fold the grey tabs under. Use them to glue the dice together. 1's are always on the side with the logo, in case you confuse them with a 7.