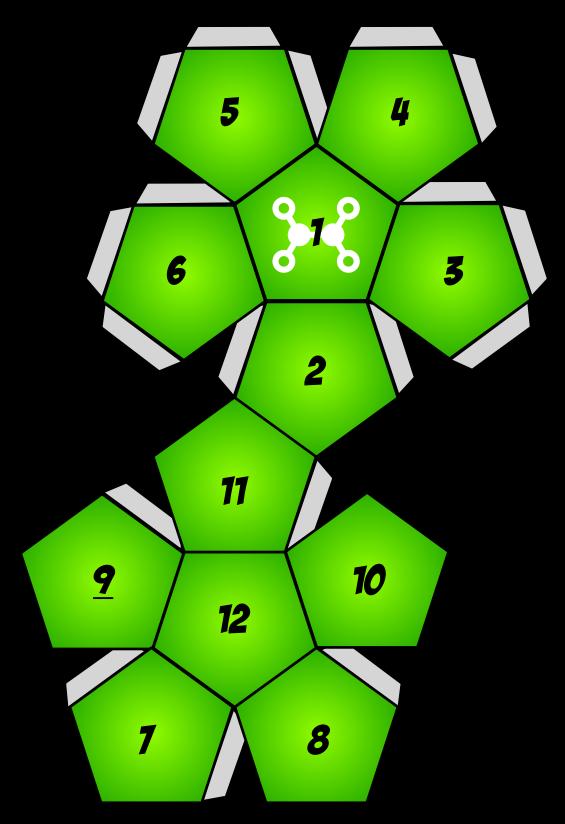

Cut out the dice. Fold on the dark lines between colored dice sections. Fold the grey tabs under. Use them to glue the dice together. 1's are always on the side with the logo, in case you confuse them with a 7. 6's and 9's are always underlined.