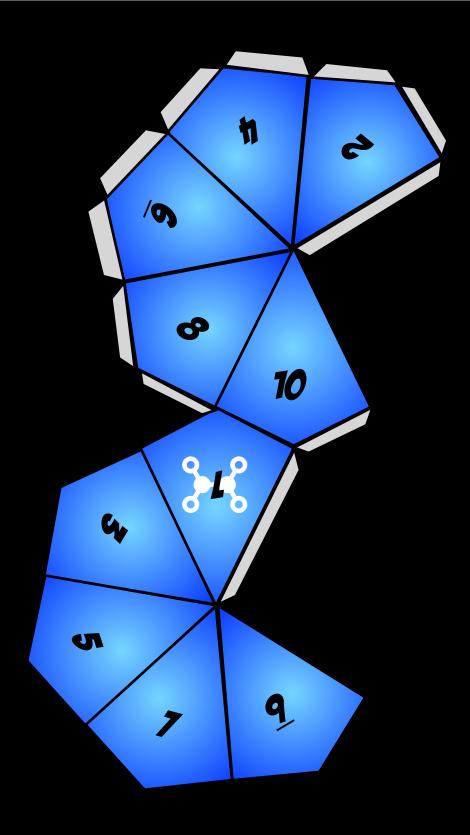

Cut out the dice. Fold on the dark lines between colored dice sections. Fold the grey tabs under. Use them to glue the dice together. 1's are always on the side with the logo, in case you confuse them with a 7. 6's and 9's are always underlined.