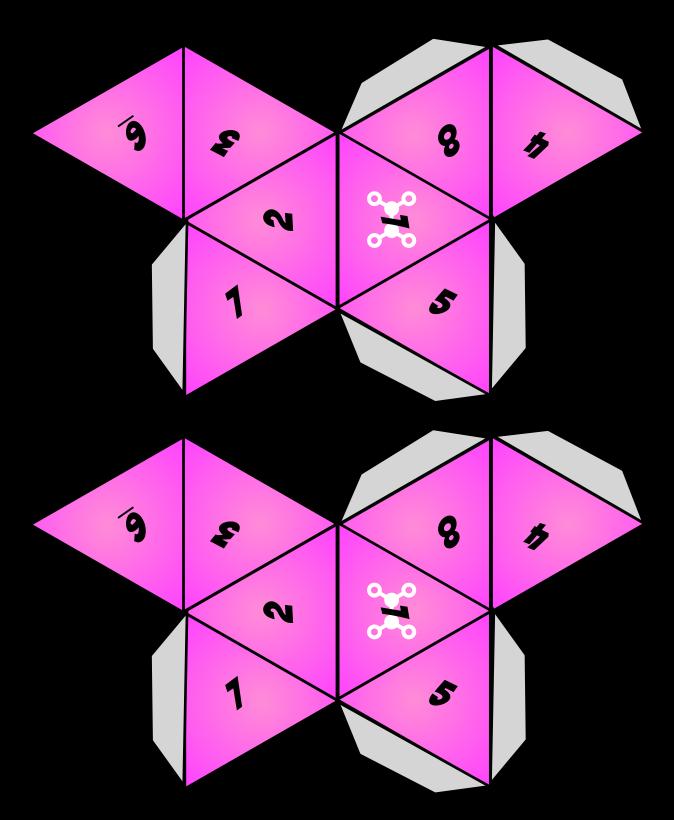

# SUPER POWER SYSTEM

FIRST EDITION

Cut out the dice. Fold on the dark lines between colored dice sections. Fold the grey tabs under. Use them to glue the dice together. Be careful with the numbered edges of these pyramid dice, as they are the only spot you can see the numbers.

Cut out the dice. Fold on the dark lines between colored dice sections. Fold the grey tabs under. Use them to glue the dice together. 1's are always on the side with the logo, in case you confuse them with a 7. 6's and 9's are always underlined.