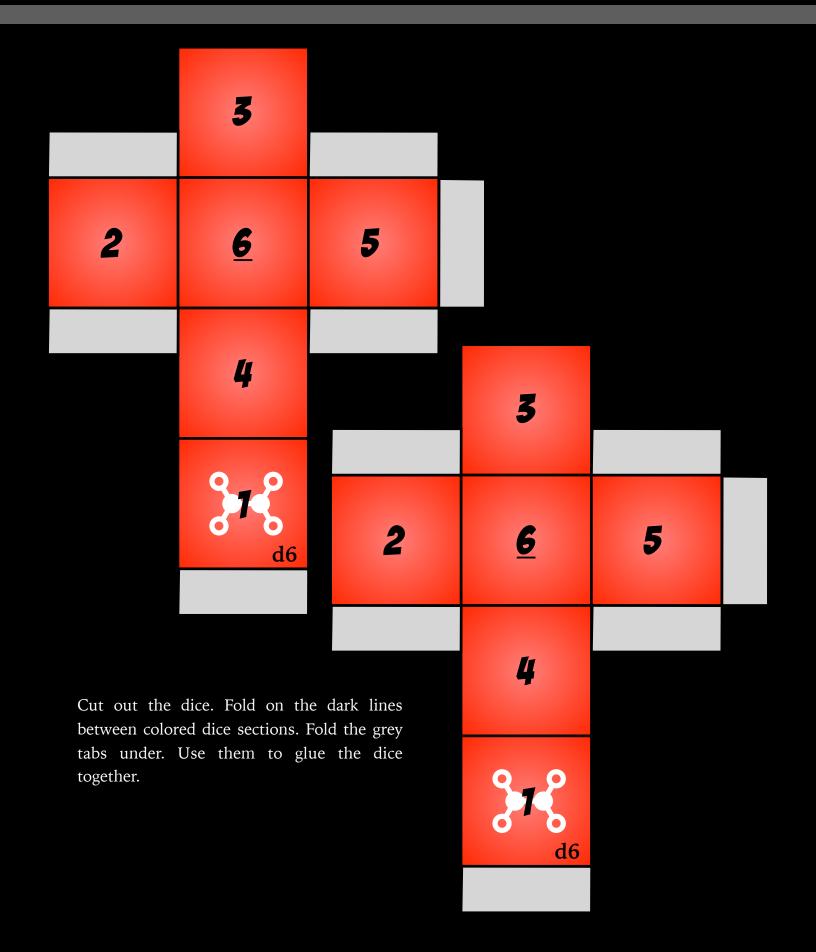

Cut out the dice. Fold on the dark lines between colored dice sections. Fold the grey tabs under. Use them to glue the dice together. 1's are always on the side with the logo, in case you confuse them with a 7.

Cut out the dice. Fold on the dark lines between colored dice sections. Fold the grey tabs under. Use them to glue the dice together. 1's are always on the side with the logo, in case you confuse them with a 7. 6's and 9's are always underlined.