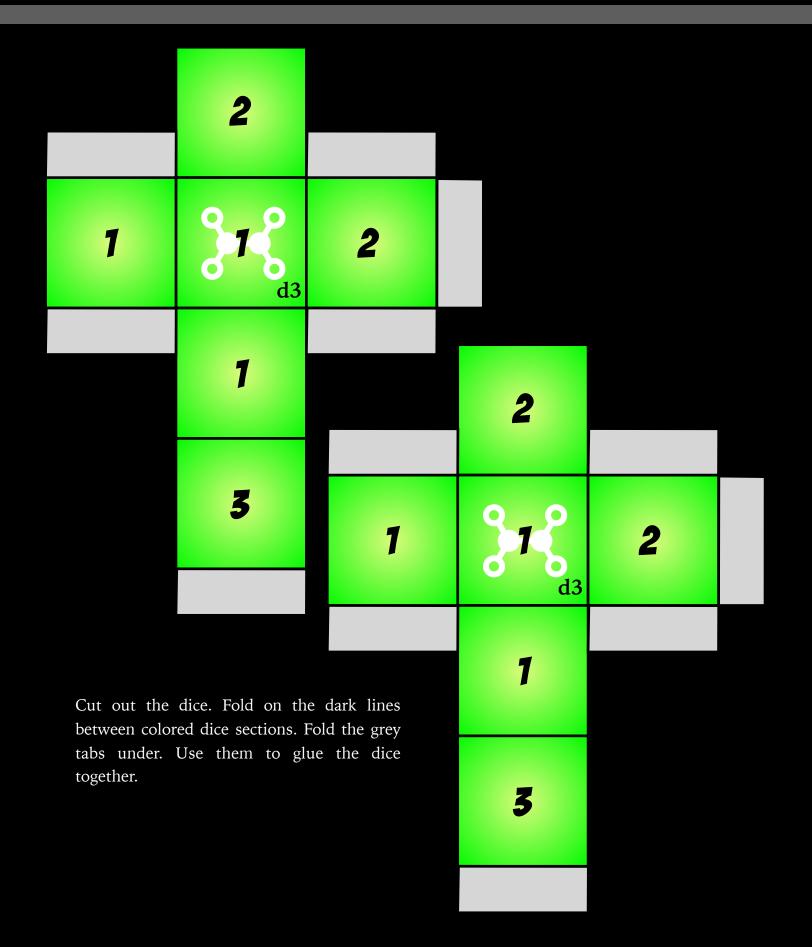

Cut out the dice. Fold on the dark lines between colored dice sections. Fold the grey tabs under. Use them to glue the dice together. 1's are always on the side with the logo, in case you confuse them with a 7. 6's and 9's are always underlined.