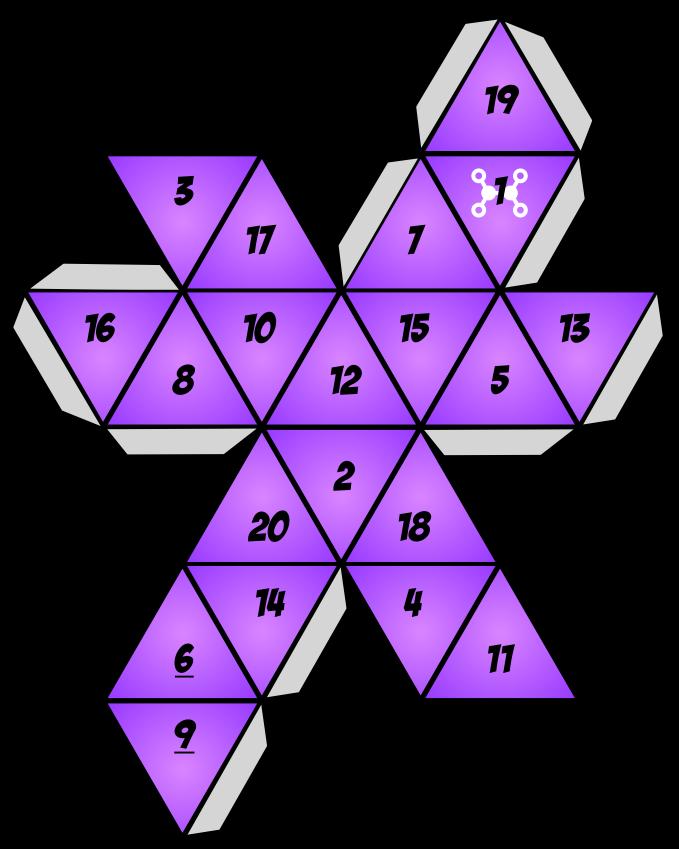

Cut out the dice. Fold on the dark lines between colored dice sections. Fold the grey tabs under. Use them to glue the dice together. 1's are always on the side with the logo, in case you confuse them with a 7. 6's and 9's are always underlined.