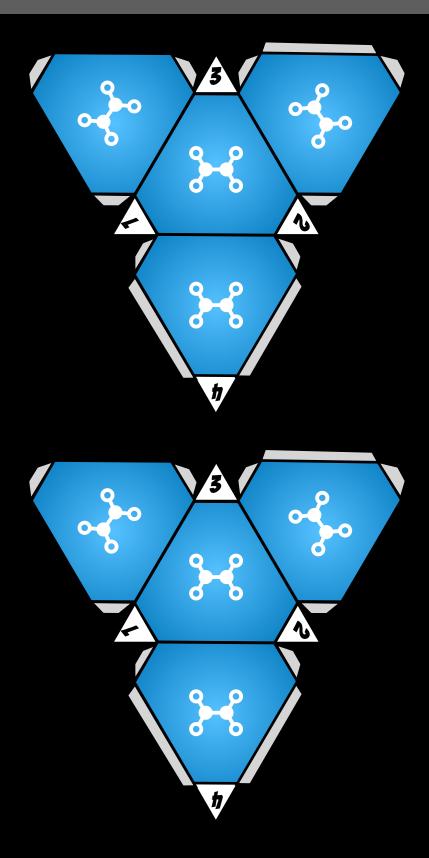

# SUPER POWER SYSTEM

FIRST EDITION

Cut out the dice. Fold on the dark lines between colored dice sections. Fold the grey tabs under. Use them to glue the dice together. Be careful with the numbered edges of these pyramid dice, as they are the only spot you can see the numbers.